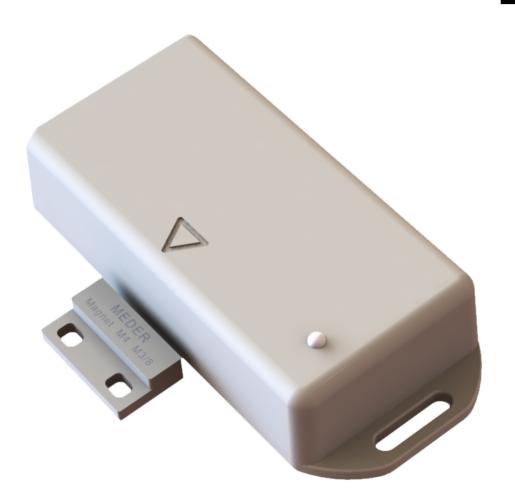

### DIMO

Radio Technology LTE-M | NB-IOT

Radio Bands 1\*, 2, 3, 4, 5, 8, 12, 13, 18, 19, 20, 25, 26\*, 28

Enclosure IP54

Power Supply 3x AAA

Operating Temperature -10 - 65°C

LED Green/Red (Status)

Full battery operating time 3 years

Send interval 1x per day I on event

Inputs Digital Input | Internal Magnetic Sensor

Payload protocol IPSO

Dimensions 96.0mm x 40.0mm x 20.0mm