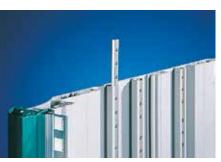

# **Threaded inserts**

With M4 thread for HeiCase

For the installation of mounting angles, slide rails, mounting kits, cable ducts etc. Simply slide into the channels in the side panels.

#### Material

Extruded aluminium section Clear-chromated

| For enclosure height U | Packs of | Order No. |
|------------------------|----------|-----------|
| 1                      | 8        | 3751.700  |
| 2                      | 8        | 3751.710  |
| 3                      | 8        | 3751.720  |
| 4                      | 8        | 3751.730  |
| 6                      | 8        | 3751.740  |
| 7                      | 8        | 3751.750  |
| 9                      | 8        | 3751.760  |
| 12                     | 8        | 3751.770  |