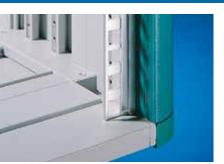

# Mounting angles for 482,6 mm (19")

For front installation of subracks and blanking plates.

### Material

Extruded aluminium section Clear-chromated

## Supply includes

Assembly parts

#### Note

1 pack of threaded inserts and 2 packs of mounting rails and spacers are required for depth-adjustable installation.

| For enclosure height U | Packs of | Order No. |
|------------------------|----------|-----------|
| 1                      | 2        | 3751.650  |
| 2                      | 2        | 3751.660  |
| 3                      | 2        | 3751.670  |
| 4                      | 2        | 3751.680  |
| 6                      | 2        | 3751.690  |
| 7                      | 2        | 3751.640  |
| 9                      | 2        | 3751.780  |
| 12                     | 2        | 3751.790  |