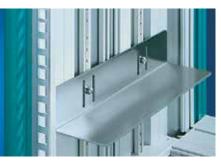

# Slide rails

To support heavy installed equipment.

### Materia

1,5 mm sheet steel, Clear-chromated

# Supply includes

Assembly parts

| For enclosure depth mm | Packs of | Order No. |
|------------------------|----------|-----------|
| 300                    | 2        | 3751.500  |
| 420                    | 2        | 3751.510  |
| 540                    | 2        | 3751.520  |
| 660                    | 2        | 9919.472  |