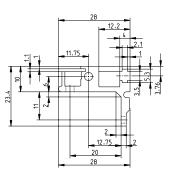

# Horizontal rail Vario CON 1, with integral Z rail for connector

To accommodate guide rails. Integral Z rail for mounting connectors (CON) to IEC 60 603-2.

- HP pitch pattern of holes for the precise installation of guide rails
- Tapped holes M2.5 for connector mounting
  Applicable for top-mounting under covers
- Applicable for top-mounting
  M4 thread on end face
- Straight-through core hole
- Material

## Horizontal rail Vario CON 2, with integral Z rail for connector

To accommodate guide rails. Integral Z rail for mounting connectors (CON) to DIN 41612

- HP pitch pattern of holes for the precise installation of guide rails
- 84 tapped holes M2.5 for connector mounting
- Not suitable for mounting under covers
- M4 thread on end face
- Straight-through core hole