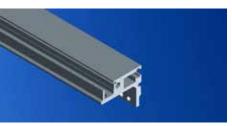

## Horizontal rail Vario CON 2, with integral Z rail for connector

To accommodate guide rails. Integral Z rail for mounting connectors (CON) to DIN 41612

- HP pitch pattern of holes for the precise installation of guide rails
- 84 tapped holes M2.5 for connector mounting
- Not suitable for mounting under covers
- M4 thread on end face
- Straight-through core hole

## Material

Extruded aluminium section

## Surface finish

Clear-chromated

| Usable width<br>(HP) | Packs<br>of | Order No. |
|----------------------|-------------|-----------|
| 84                   | 1           | 9901.991  |