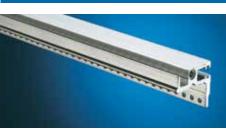

# Horizontal rail Vario CON 1, with integral Z rail for connector

To accommodate guide rails. Integral Z rail for mounting connectors (CON) to IEC 60 603-2.

- HP pitch pattern of holes for the precise installation of guide rails
- Tapped holes M2.5 for connector mounting
  Applicable for top-mounting under covers
- Applicable for top-mounting
  M4 thread on end face
- Straight-through core hole
- Material

Extruded aluminium section

#### Surface finish

Clear-chromated

| Usable width<br>(HP) | Packs<br>of | Order No. |
|----------------------|-------------|-----------|
| 42                   | 1           | 3686.191  |
| 63                   | 1           | 3686.919  |
| 84                   | 1           | 3686.159  |