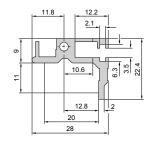

# Horizontal rail Vario CON 1, with integral Z rail for connector

To accommodate guide rails. Integral Z rail for mounting connectors (CON) to IEC 60 603-2.

- HP pitch pattern of holes for the precise installation of guide rails
- Tapped holes M2.5 for connector mounting
  Applicable for top-mounting under covers
- Applicable for top-mounting
  M4 thread on end face
- Straight-through core hole
- Material

## Horizontal rail Vario CON 2, with integral Z rail for connector

To accommodate guide rails. Integral Z rail for mounting connectors (CON) to DIN 41612

- HP pitch pattern of holes for the precise installation of guide rails
- 84 tapped holes M2.5 for connector mounting
- Not suitable for mounting under covers
- M4 thread on end face
- Straight-through core hole