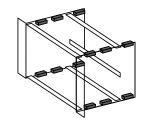

#### Note

For EMC applications, mounting blocks must be fi tted across the entire subrack depth. The table here shows the number of mounting blocks required to install 1 cover plate with EMC shielding.

EMC

| 10                      | 3684.234                                                                                |  |  |  |  |  |  |
|-------------------------|-----------------------------------------------------------------------------------------|--|--|--|--|--|--|
|                         |                                                                                         |  |  |  |  |  |  |
| Cover plate depth<br>mm |                                                                                         |  |  |  |  |  |  |
| 142                     |                                                                                         |  |  |  |  |  |  |
| 192                     |                                                                                         |  |  |  |  |  |  |
| 212                     |                                                                                         |  |  |  |  |  |  |
| 252                     |                                                                                         |  |  |  |  |  |  |
| 272                     |                                                                                         |  |  |  |  |  |  |
| 312                     |                                                                                         |  |  |  |  |  |  |
| 332                     |                                                                                         |  |  |  |  |  |  |
| 372                     |                                                                                         |  |  |  |  |  |  |
| 432                     |                                                                                         |  |  |  |  |  |  |
| 492                     |                                                                                         |  |  |  |  |  |  |
| 552                     |                                                                                         |  |  |  |  |  |  |
|                         | Cover plate<br>mm<br>142<br>192<br>212<br>252<br>272<br>312<br>332<br>372<br>432<br>492 |  |  |  |  |  |  |