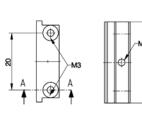

## Mounting blocks for cover plates

| For mounting covers, versions   |
|---------------------------------|
| 1-4, on the subrack side panel. |

Material Die-cast zinc

## Surface finish

Nickel-plated

#### + Also required

Assembly screws M3 x 6, packs of 100, order no. 3684.233, see page 202