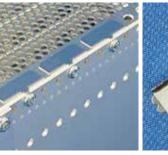

## Mounting clips for cover plates

NEW

For mounting covers on the subrack side panel

Compatible with cover plate versions 1-4 and the ECO and EASY versions, and with sheet metal blanks 0.8-1.0 mm thick. For EMC applications, mounting clips must be fitted across the full depth of the subrack.

### Material

Stainless steel

| Length<br>mm | n | Packs<br>of | Order No. |
|--------------|---|-------------|-----------|
| 30           | 1 | 1           | 3688.109  |
| 90           | 3 | 1           | 9921.722  |
| 120          | 4 | 1           | 9921.883  |
| 150          | 5 | 1           | 9921.723  |
| 180          | 6 | 1           | 9921.884  |
| 210          | 7 | 1           | 9921.724  |
| 240          | 8 | 1           | 9921.885  |

#### + Also required

Assembly screws, order no. 9921.879