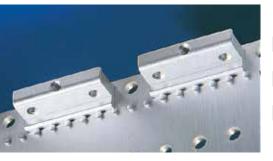

## Mounting blocks for cover plates

| For mounting covers, versions   |
|---------------------------------|
| 1-4, on the subrack side panel. |

Material Die-cast zinc

## Surface finish

Nickel-plated

#### Note

For EMC applications, mounting blocks must be fi tted across the entire subrack depth. The table here shows the number of mounting blocks required to install 1 cover plate with EMC shielding.