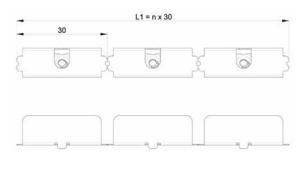

## Mounting clips for cover plates

NEW

For mounting covers on the subrack side panel

Compatible with cover plate versions 1-4 and the ECO and EASY versions, and with sheet metal blanks 0.8-1.0 mm thick. For EMC applications, mounting clips must be fitted across the full depth of the subrack.

### Material

Stainless steel

| Length<br>mm | n | Packs<br>of | Order No. |
|--------------|---|-------------|-----------|
| 30           | 1 | 1           | 3688.109  |
| 90           | 3 | 1           | 9921.722  |
| 120          | 4 | 1           | 9921.883  |
| 150          | 5 | 1           | 9921.723  |
| 180          | 6 | 1           | 9921.884  |
| 210          | 7 | 1           | 9921.724  |
| 240          | 8 | 1           | 9921.885  |