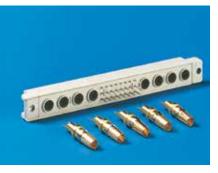

### Female connector type M24/8

IEC 60 603-2

- Female connector for plug-in CPCI power supplies
- Quality level 2 to IEC 60 603-2 (DIN 41 612)
- Optional 20 A high current contacts for straight conductor connection either crimp or solder
- Volume resistance max. 1.5 mΩ
- Max. rated current: 40 A

#### Supply includes

5 connection sockets (crimping or soldering method)

| Type of connection | Packs of | Order No. |
|--------------------|----------|-----------|
| Soldering          | 1 set    | 3687.665  |
| Crimping           | 1 set    | 3687.666  |