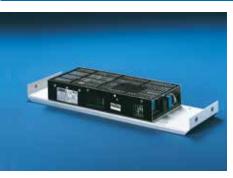

## Mounting base for power supplies

| For ATX                                                | Width (B) mm | Depth (T) mm | Order No. |
|--------------------------------------------------------|--------------|--------------|-----------|
| <ul> <li>Attaches to the subrack side panel</li> </ul> | 431.8        | 100          | 3684.323  |
| Material                                               | 431.8        | 130          | 3684.324  |
| 2 mm Aluminium                                         |              |              |           |

2 mm Aluminium Clear-chromated

Supply includes Assembly parts