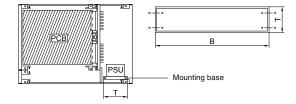

## Mounting base for power supplies

| For ATX                                                | Width (B) mm | Depth (T) mm | Order No. |
|--------------------------------------------------------|--------------|--------------|-----------|
| <ul> <li>Attaches to the subrack side panel</li> </ul> | 431.8        | 100          | 3684.323  |
| Material                                               | 431.8        | 130          | 3684.324  |
| 2 mm Aluminium                                         |              |              |           |

2 mm Aluminium Clear-chromated

Supply includes Assembly parts