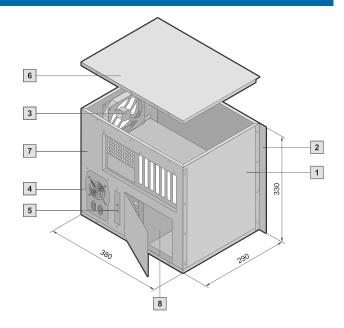

## Material/surface finish

Case, covers: 1.2 mm sheet steel, zinc-plated, passivated, unpainted, unpainted contact points

## Supply includes

- Rack-mount system including drive holder
- 2 Flanges for wall mounting
- 3 1 x 120 mm fan
- 4 ATX power 350 W
- **5** LED displays

### 6 Cover

- 7 Front panel

  8 Drive holder
  - B Drive holder for 1 x 51/4" and 1 x 31/2"

#### Standards

Complies with IEC 60 297-3 and ATX specification 2.01

|                                        | Packs of |             | Page |
|----------------------------------------|----------|-------------|------|
| Width mm                               |          | 380.0       |      |
| Height mm                              |          | 330.0       |      |
| Depth mm                               |          | 292.5/290.0 |      |
| Model No. basic system fully assembled | 1        | 3659.710    |      |
| Accessories                            |          |             |      |
| Unused slot cover                      | 5        | 3659.030    | 214  |
| Cover for 51/4" drive space            | 1        | 3659.110    | 214  |
| Cover for 3½" drive space              | 1        | 3659.410    | 214  |