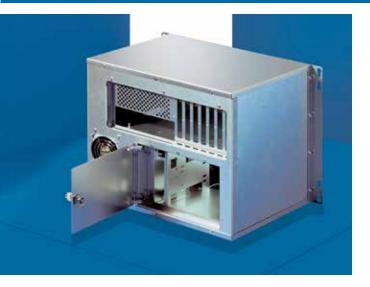

# ATX with front adaptors for wall-mounting

### **Technical specifications**

System for the installation of ATX/Mini-ATX or Micro-ATX boards and 3 x  $5^{1/4}$ ″ and 1 x  $3^{1/2}$ ″ drives, vertical. Height: 330 mm Total depth: 292.5 mm Connections for I/Os, front EMC prepared. Suitable for mounting Suitable for mounting on mounting plates