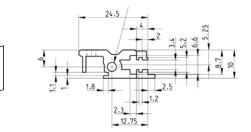

## Horizontal rail Vario V 1, front

To accommodate guide rails and for the attachment of front panels

- Front projection 2.5 mm corresponding to IEC 60 297-3-101
- HP pitch pattern of holes for the precise installation of guide rails
- M4 thread on end face
- Straight-through core hole

#### Material

Extruded aluminium section

#### Surface finish

Clear-chromated

| Usable width (HP) | Packs<br>of | Order No. |
|-------------------|-------------|-----------|
| 84                | 1           | 3684.562  |