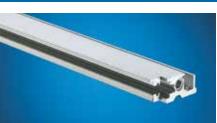

## Horizontal rail Vario V 1, front

To accommodate guide rails and for the attachment of front panels

- Front projection 2.5 mm corresponding to IEC 60 297-3-101
- HP pitch pattern of holes for the precise installation of guide rails
- M4 thread on end face
- Straight-through core hole

#### Material

Extruded aluminium section

#### Surface finish

Clear-chromated

| Usable width (HP) | Packs<br>of | Order No. |
|-------------------|-------------|-----------|
| 84                | 1           | 3684.562  |