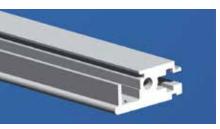

### Horizontal rail Vario BP 3, for backplane, with integral channel for slide-in covers

To accommodate guide rails and for the attachment of Z rails, insulating strips or conductive strips.

- HP pitch pattern of holes for the precise installation of guide rails
- Channel for slide-in covers
- Additional threaded inserts (3684.610) are reqiured for mounting backplanes/Z rails
- M4 thread on end face
- Straight-through core hole
- Not suitable for mounting under covers

Material

Extruded aluminium section

Surface finish

Clear-chromated

| Usable width<br>(HP) | Packs<br>of | Order No. |
|----------------------|-------------|-----------|
| 84                   | 1           | 3688.104  |