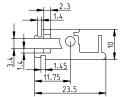

## Horizontal rail Vario V 1, front

To accommodate guide rails and for the attachment of front panels

- Front projection 2.5 mm corresponding to IEC 60 297-3-101
- HP pitch pattern of holes for the precise installation of guide rails
- M4 thread on end face
- Straight-through core hole